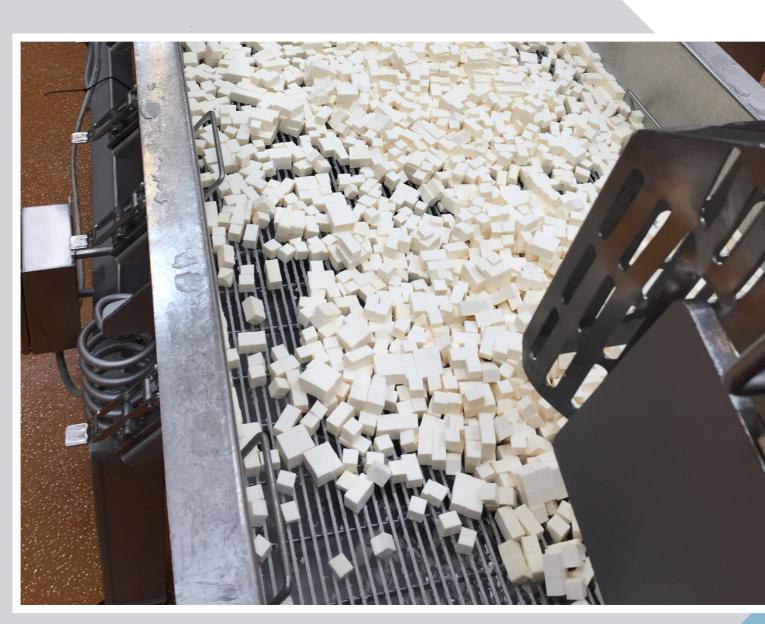

Alvibra® Vibratory Feeders are typically vibratory units used as a combination of buffering an amount of product and then bulk feed it into another machine or process line.

Common for the above is that they are all hygienically built in stainless steel execution for primarily the food industry and similar industries with high demands for design, cleanability, high capacity, easy operation and maintenance.