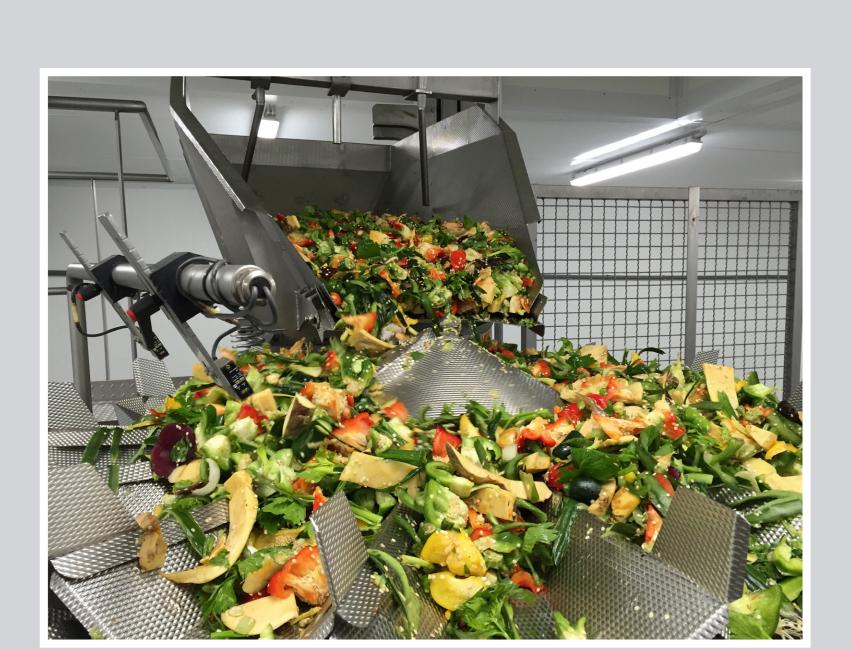

## Sanitary Vibratory Feeders & Tables

The Alvibra® Vibratory Tables are typically designed for spreading or denesting products – and sometimes combined with a screen for taking out dust, fines or lumps - or for dewatering.

Alvibra® Vibratory Feeders are typically vibratory units used as a combination of buffering an amount of product and then bulk feed it into another machine or process line.

Common for the above is that they are all hygienically built in stainless steel execution for primarily the food industry and similar industries with high demands for design, cleanability, high capacity, easy operation and maintenance.